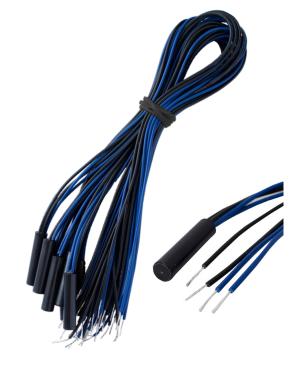

## **Product Specifications**

**PART #:** 0E-MCR21K **UPC:** 840049306967

**Unit Length:** 11.8" (30cm)

Case Diameter:  $\Omega$  0.25 x 1" ( $\Phi$  6 x 25mm)

Color: Blue and black cable, black case

Power Input: 12VDC

Package Quantity: 10 units

For more information contact your ADI Sales person or visit adiglobal.com/adiexclusivebrands