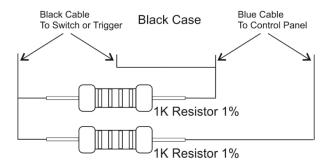

## RESISTOR PACK END OF LINE, 1% ACCURACY

ADI PRO's end of line resistor helps to prevent false alarms and provide zone supervision within fire and intrusion alarm systems. With 1% accuracy and known value, the resistor allows a control panel to more effectively differentiate between normal operation and fault or alarm conditions.

## **FEATURES**

Ideal for end of line applications with closed loop or open loop switches

Two 1K resistors per unit safely convert electrical energy to heat at the rate of 1/8 watt

Quick and easy to connect, with four cable leads per unit: two for blue cable and two for black cable

1% resistance accuracy

## **Limited Lifetime Warranty**

Normal Resistance: 2K  $\Omega$ ; Alarm Resistance: 1K  $\Omega$  Shorted Resistance: 0  $\Omega$ ; Open Resistance: Infinite  $\Omega$ 